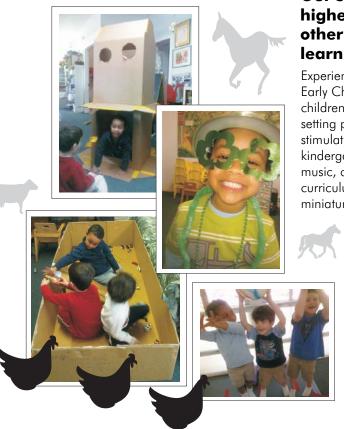

## CREATIVE CHILD CARE PRESCHOOL

Our small class enrollment accommodates a higher teacher-to-student ratio than most other schools, allowing for a greater learning potential for your child.

Experienced, licensed childcare provider with Master's in Early Childhood Education provides care and education for children of ages one through five. Our country, farm-like setting provides a safe, nurturing environment with a lot of stimulating outdoor activities. We will prepare your child for kindergarten in a fun-loving way through arts and crafts, music, creative play, hiking, individualized educational curriculum and other creative ways including caring for our miniature horses. Naps and snacks included.